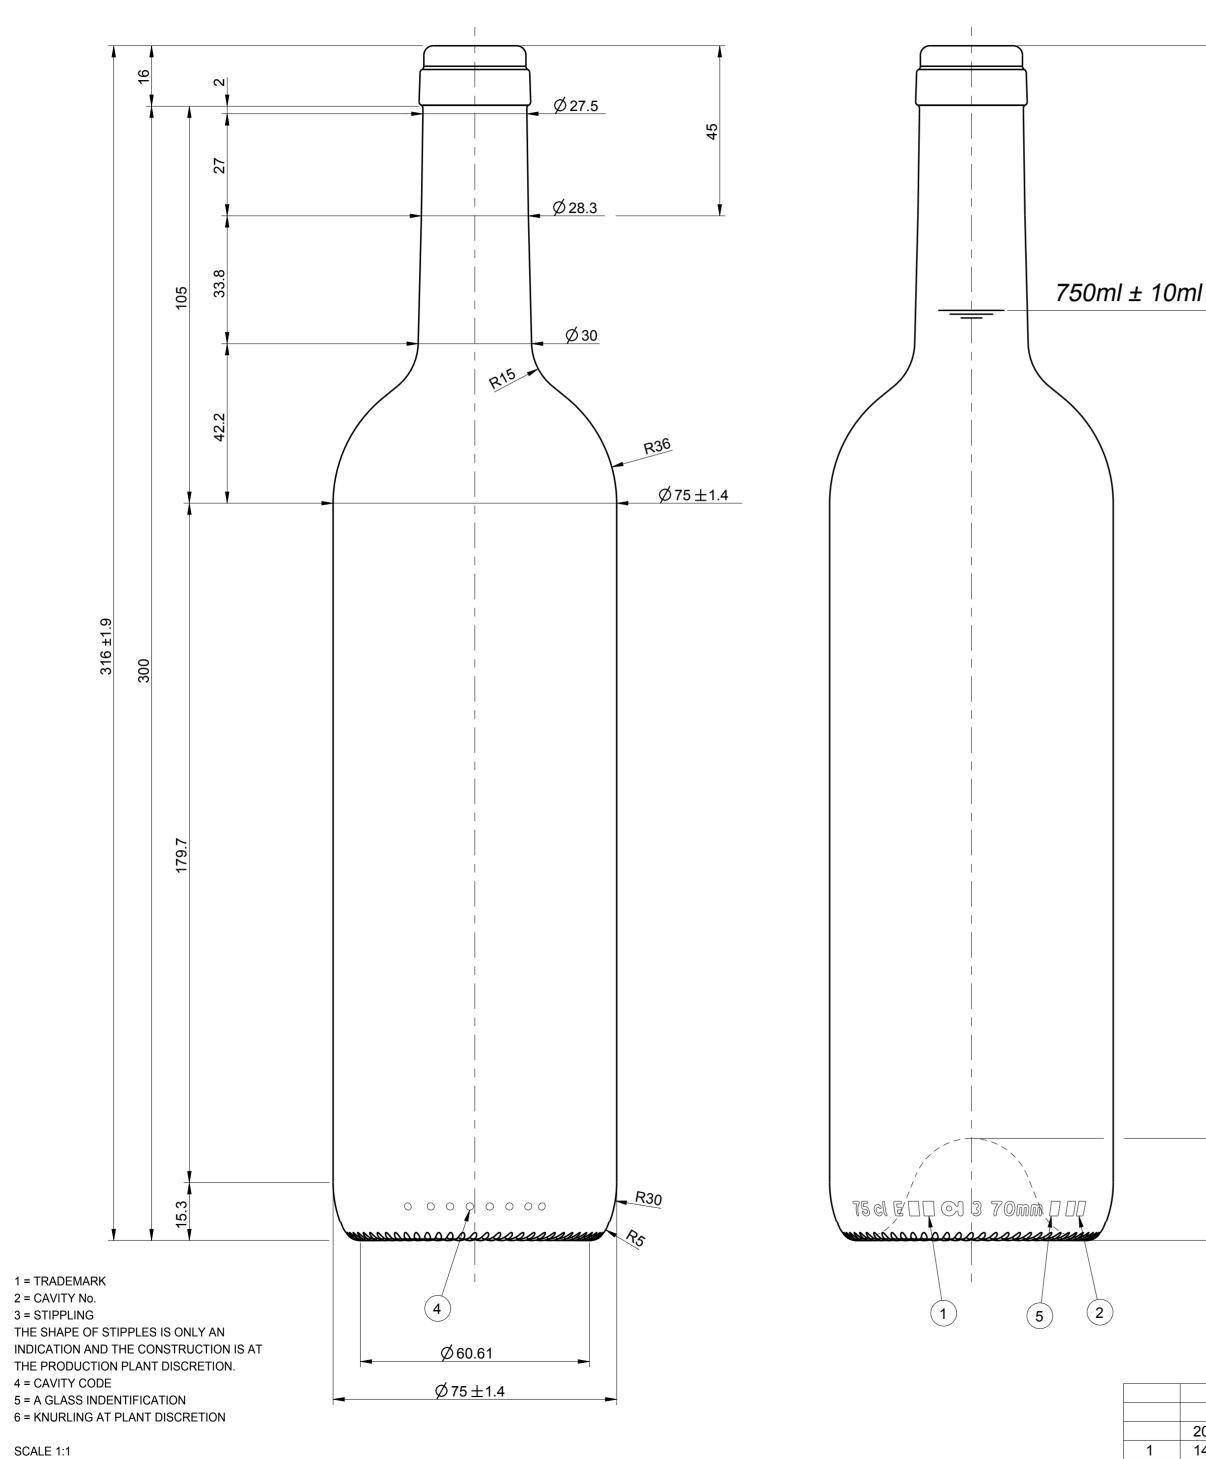

| CATEO                                                                                          |                  | TILT ANGLE<br>14.56          |  |  |  |  |                                  |  |  |  |  |  |  |  |
|------------------------------------------------------------------------------------------------|------------------|------------------------------|--|--|--|--|----------------------------------|--|--|--|--|--|--|--|
| MAX. VERTICALI<br>3.5                                                                          |                  | E MEASURING CONTAINER<br>YES |  |  |  |  |                                  |  |  |  |  |  |  |  |
| FINISH SAF<br>07                                                                               |                  | FINISH REF.<br>SPECIAL       |  |  |  |  |                                  |  |  |  |  |  |  |  |
| MINIMUM THF<br>16.0                                                                            |                  | MAX FILLING TUBE Ø<br>14.5mm |  |  |  |  |                                  |  |  |  |  |  |  |  |
| CONTAINER OVERFLOW CAPACITY (BRIMFUL)<br>770ml APPROX.<br>CONTAINER RATED CAPACITY (FILLPOINT) |                  |                              |  |  |  |  |                                  |  |  |  |  |  |  |  |
|                                                                                                |                  |                              |  |  |  |  | 750ml ± 10ml                     |  |  |  |  |  |  |  |
|                                                                                                |                  |                              |  |  |  |  | CONTAINER WEIGHT<br>540g APPROX. |  |  |  |  |  |  |  |
| FINISH DES<br>IT_29.5_SPECI                                                                    |                  | MAX GAS VOLUME<br>4 g/l co2  |  |  |  |  |                                  |  |  |  |  |  |  |  |
| PROCESS                                                                                        | RETURNABLE<br>NO | DESIGN REF.<br>IPSO 6471     |  |  |  |  |                                  |  |  |  |  |  |  |  |
|                                                                                                | NO               | IPSO 6471                    |  |  |  |  |                                  |  |  |  |  |  |  |  |

## STANDARD 75 cl BD Selecta TS

|  |          |                                                                        |              |         |      |                  | 1      |   |
|--|----------|------------------------------------------------------------------------|--------------|---------|------|------------------|--------|---|
|  |          |                                                                        | DESIGNER     | CD      | DATE | 29.05.12         |        |   |
|  |          |                                                                        |              | CHECKED |      | DATE             |        |   |
|  | 20/10/16 | UPDATED HEADSPACE AS PRODUCTIONS                                       | LL           |         |      | MOULD/SAP NUMBER |        |   |
|  | 14/06/12 | ADDED SHAPE CODE , RENAMED CONTAINER , MOVED FILL POINT HEIGHT ON HELL | I.B.         | 120356  |      | 120356           |        | l |
|  | DATE     | REVISIONS                                                              | DESIGN/CHECK |         |      | 120              | 120300 |   |