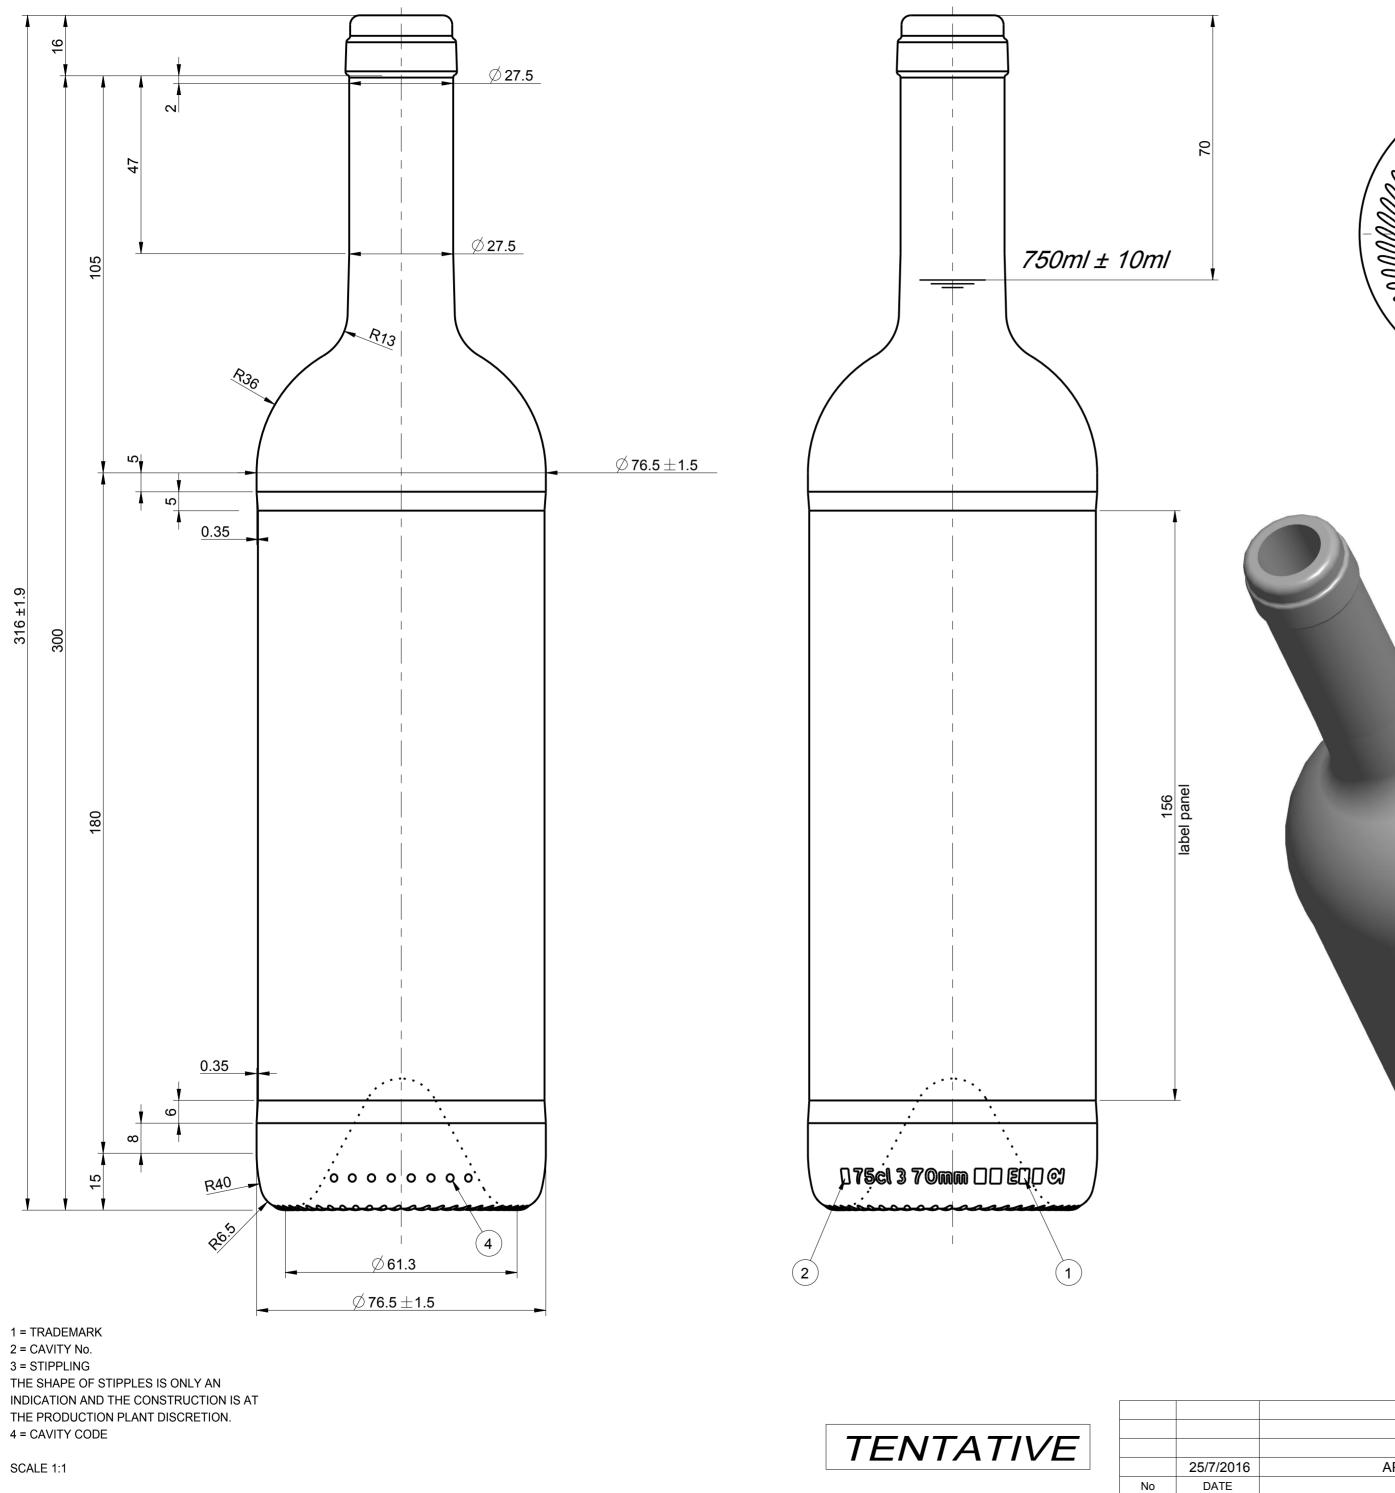

|                                               |                    | TILT ANGLE<br>14.92                                                                                 |  |  |  |  |  |
|-----------------------------------------------|--------------------|-----------------------------------------------------------------------------------------------------|--|--|--|--|--|
| MAX. VERTICALI<br>3.5                         | TY TOLERANCE<br>mm | MEASURING CONTAINER<br>XX                                                                           |  |  |  |  |  |
| FINISH SAF<br>07                              |                    | FINISH REF.<br>SPECIAL                                                                              |  |  |  |  |  |
| MINIMUM THF<br>16.0                           |                    | MAX FILLING TUBE $ otin MAX FILLING TUBE  otin MAX FILLING TUBE TUBE TUBE TUBE TUBE TUBE TUBE TUBE$ |  |  |  |  |  |
| CONTAINER OVERFLOW CAPACITY (BRIMFUL          |                    |                                                                                                     |  |  |  |  |  |
| 767ml<br>CONTAINER RATED CAPACITY (FILLPOINT) |                    |                                                                                                     |  |  |  |  |  |
|                                               |                    |                                                                                                     |  |  |  |  |  |
| CONTAINER WEIGHT<br>600g APPROX.              |                    |                                                                                                     |  |  |  |  |  |
|                                               |                    |                                                                                                     |  |  |  |  |  |
| PROCESS                                       | RETURNABLE<br>NO   | E DESIGN REF.<br>041040                                                                             |  |  |  |  |  |

## 75cl BD EUROPEA label

|  |           |                          |              | DESIGNER       | DV | DATE             | 12/04/16 |
|--|-----------|--------------------------|--------------|----------------|----|------------------|----------|
|  |           |                          |              | CHECKED        |    | DATE             |          |
|  |           |                          |              | DRAWING NUMBER |    | MOULD/SAP NUMBER |          |
|  | 25/7/2016 | APPROVED PROPOSAL 16A_16 | DV           | 160495         |    | 000000           |          |
|  | DATE      | REVISIONS                | DESIGN/CHECK |                |    |                  |          |