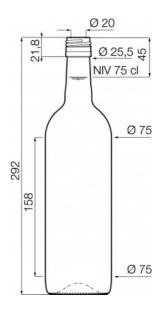

## **PRODUCT SPECS**

PRODUCT CODE **007326** 

PRODUCT NAME **BD TV** 

GLASS COLOUR LEVEL 1

GLASS COLOUR LEVEL 2 **UVAG** 

CAPACITY
750 ml - 75 cl

BRIMFULL CAPACITY **763 ml - 76,3 cl** 

HEIGHT 292 mm

SHAPE (CROSS-SECTION) TYPE Round

SHAPE (CROSS-SECTION) DIMENSIONS **75 mm** 

FINISH

0860 - TVSBVS 0860

BASE
Push-up

LABEL PROTECTION

Yes

WEIGHT 410 g