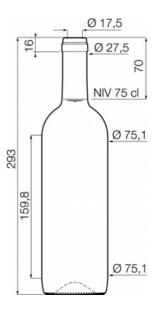

750 ml - 75 cl

BRIMFULL CAPACITY 769 ml - 76,9 cl

HEIGHT

293 mm

SHAPE (CROSS-SECTION) TYPE

Round

SHAPE (CROSS-SECTION) DIMENSIONS

75,1 mm

FINISH

0775 - TS v3 0775

BASE

Push-up

LABEL PROTECTION

Yes

WEIGHT

410 g