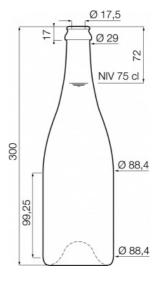

CAPACITY

750 ml - 75 cl

BRIMFULL CAPACITY

775 ml - 77,5 cl

HEIGHT

300 mm

SHAPE (CROSS-SECTION) TYPE

Round

SHAPE (CROSS-SECTION) DIMENSIONS

88,4 mm

FINISH

3589 - MIXTE DE 29 NRMALISEE

0211

BASE

Push-up

LABEL PROTECTION